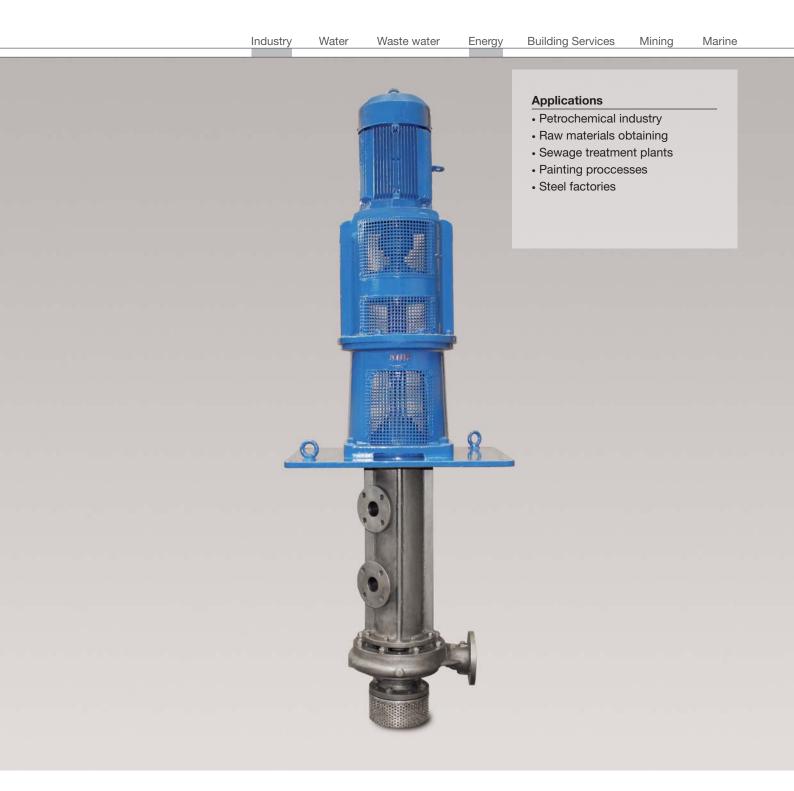

# CINCP - CINCN series Vertical centrifugal sump pumps in "CANTILEVER" execution

# **CINCP - CINCN series**

#### Robustness

Sturdy and balanced pump

#### **Abrasive fluids**

#### 1 Replaceable cartridges

For dismantling of upper bearings and adjusting of impeller looseness

## 2 Shaft supporting

Exclusively by grease lubricated and no submersed bearings

### 3 Shaft sealing

By labyrinthine device

# 4 Very oversized shaft

To provide rigidity to the whole pump

## 5 Easy maintenance

Due to a submersed bearing is not needed

#### 6 Opened impeller

For pumping liquids with solid elements