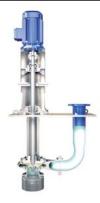

#### Versions

**CINCP** With delivery pipe

**Materials** 

Without

5

Temperature:

-15 to +250°C

• Pump casing: GG25, AISI 316L