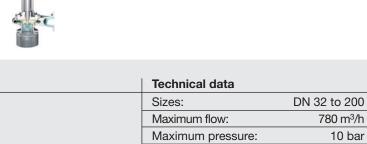

# CINCP - CINCN series Vertical centrifugal sump pumps in "CANTILEVER" execution

# **CINCP - CINCN series**