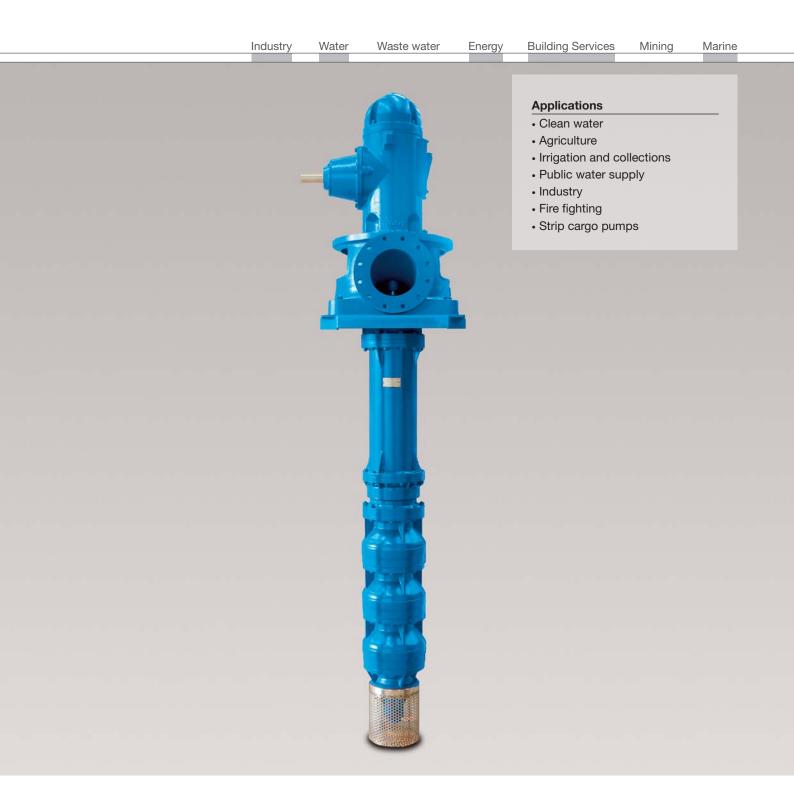

# BEV Series Deep well vertical pumps

# **BEV Series**

# Pump depth

It is possible to achieve big depths down the wells