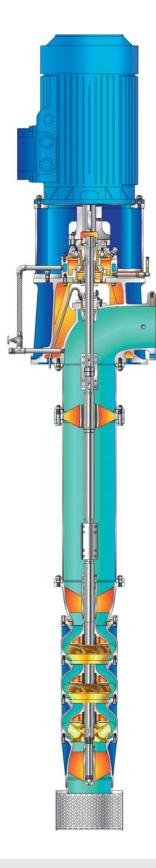

#### **Diverse driving systems**

Gear drive for a diesel engine in right angle. For solid shaft electric motor or for electric hollow shaft motor

# **High quality parts**

Oversized friction and antifriction bearings

#### **Bearing Iubrication**

By the pumped fluid by circulating inside

# **Shaft support**

By oversized ball bearings placed upon the driving head

| Materials                                                                                                                                                                                                                                    | Technical data    |                         |
|----------------------------------------------------------------------------------------------------------------------------------------------------------------------------------------------------------------------------------------------|-------------------|-------------------------|
| Pump casing: Cast iron / Bronze / Stainless steel                                                                                                                                                                                            | Size:             | DN 80 to 400            |
| <ul> <li>Impeller: Cast iron / Bronze / Stainless steel</li> <li>Column: Steel and stainless steel</li> <li>Shaft: Steel and stainless steel</li> <li>Column bearings: Neoprene ó chloroprene, with steel or stainless steel core</li> </ul> | Maximum flow:     | 2.800 m <sup>3</sup> /h |
|                                                                                                                                                                                                                                              | Maximum head:     | 300 m                   |
|                                                                                                                                                                                                                                              | Maximum pressure: | 40 bar                  |
|                                                                                                                                                                                                                                              | Temperature:      | +5 to +50°C             |
|                                                                                                                                                                                                                                              | Ø mín. of well:   | 6" to 22"               |